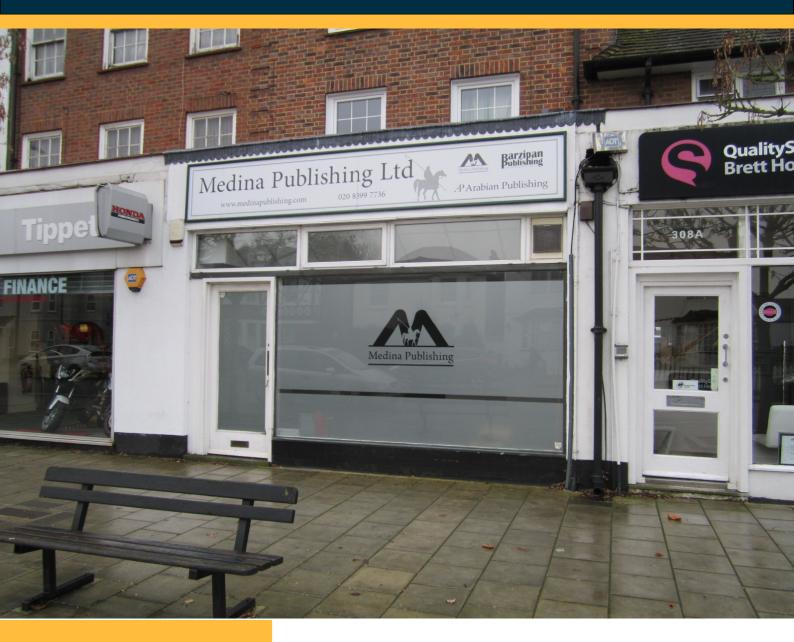

### 310 EWELL ROAD, SURBITON KT6 7AL

#### **LOCATION**

The property is located in a prominent location on Ewell Road (A240), close to the junction with Douglas Road. Ewell Road is the main arterial route from the A3 dual carriageway into Kingston upon Thames town centre which is approximately  $2\frac{1}{2}$  miles away.

Other occupiers in the parade include a hair salon, Honda dealer, solicitors and insurance brokers.

#### **DESCRIPTION**

The property comprises a retail unit previously fitted out as offices and benefiting from gas central heating, suspended ceiling with inset lighting, UPVC double glazed units to the rear, kitchen and WC.